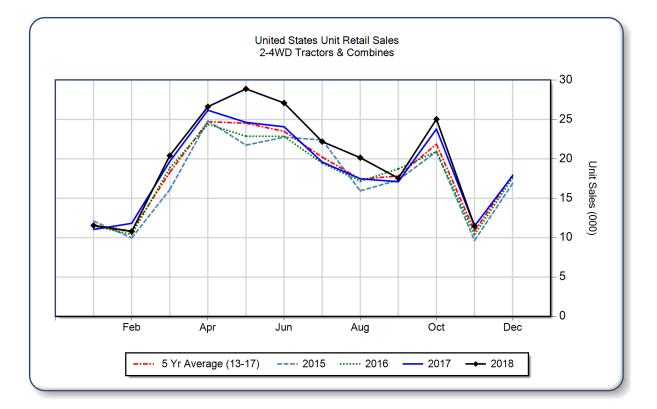

085  | 2.0  | 144,544        | 132,188 | 9.3  | 77,526                 |
| 40 < 100 HP                    | 3,138    | 3,404  | -7.8 | 54,217         | 53,488  | 1.4  | 32,729                 |
| 100+ HP                        | 714      | 684    | 4.4  | 16,246         | 15,396  | 5.5  | 7,870                  |
| <b>Total 2WD Farm Tractors</b> | 11,077   | 11,173 | -0.9 | 215,007        | 201,072 | 6.9  | 118,125                |
| 4WD Farm Tractors              | 172      | 107    | 60.7 | 2,484          | 2,144   | 15.9 | 856                    |
| <b>Total Farm Tractors</b>     | 11,249   | 11,280 | -0.3 | 217,491        | 203,216 | 7.0  | 118,981                |
| Self-Prop Combines             | 214      | 196    | 9.2  | 4,233          | 3,629   | 16.6 | 717                    |



The AEM Ag Tractor and Combine Report is provided monthly and is derived from AEM member companies through proprietary statistical reporting programs. The data is provided by AEM members and represents preliminary monthly retail sales of Ag equipment. Separate reports are available for the U.S., Canada and Russia. For more information, please visit: http://www.aem.org/MarketInfo/Stats/AgTractorCombine/. Attention media: to speak with an AEM spokesperson about the data, please contact Pat Monroe at pmonroe@aem.org.